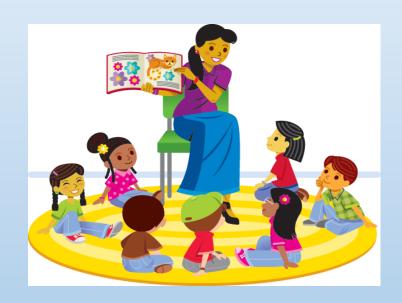

Boulton will take the register to see who is in school today.

#### Phonics



Our first lesson of the day will be phonics.

# Snack and song time





You will have a fruit snack and then join your friends on the carpet for song time.

### Choosing time







You will have time to play with your friends and teachers, you may choose to play indoors or outdoors.

## Story time



One of the children will then pick a story for story time.

### Lunch time



Mrs White will come and help with lunch, we will be having dinner in our classroom and then go outside to play.

### Numeracy



After lunch and play time we will do some number or shape work.

### Choosing time







You will have time to play with your friends and teachers, you may choose to play indoors or outdoors.

## Story time



One of the children will then pick a story for story time.

### Home time