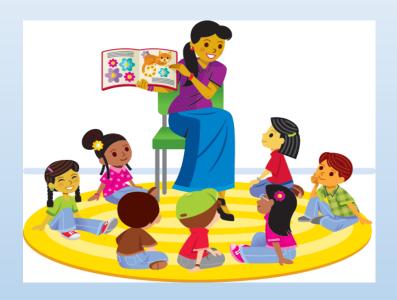

### Start of the school day



At the start of the day you will be met at the door by Mrs Boulton or Miss Coates.

## Register



Mrs Boulton will take the register to see who is in school today.

#### Phonics



Our first lesson of the day will be phonics.

# Snack and song time





You will have a fruit snack and then join your friends on the carpet for song time.

### Choosing time







You will have time to play with your friends and teachers, you may choose to play indoors or outdoors.

## Story time



One of the children will then pick a story for story time.

### Lunch time



Mrs White will come and help with lunch, we will be having dinner in our classroom and then go outside to play.

### Numeracy



After lunch and play time we will do some number or shape work.

### Choosing time







You will have time to play with your friends and teachers, you may choose to play indoors or outdoors.

## Story time



One of the children will then pick a story for story time.

### Home time